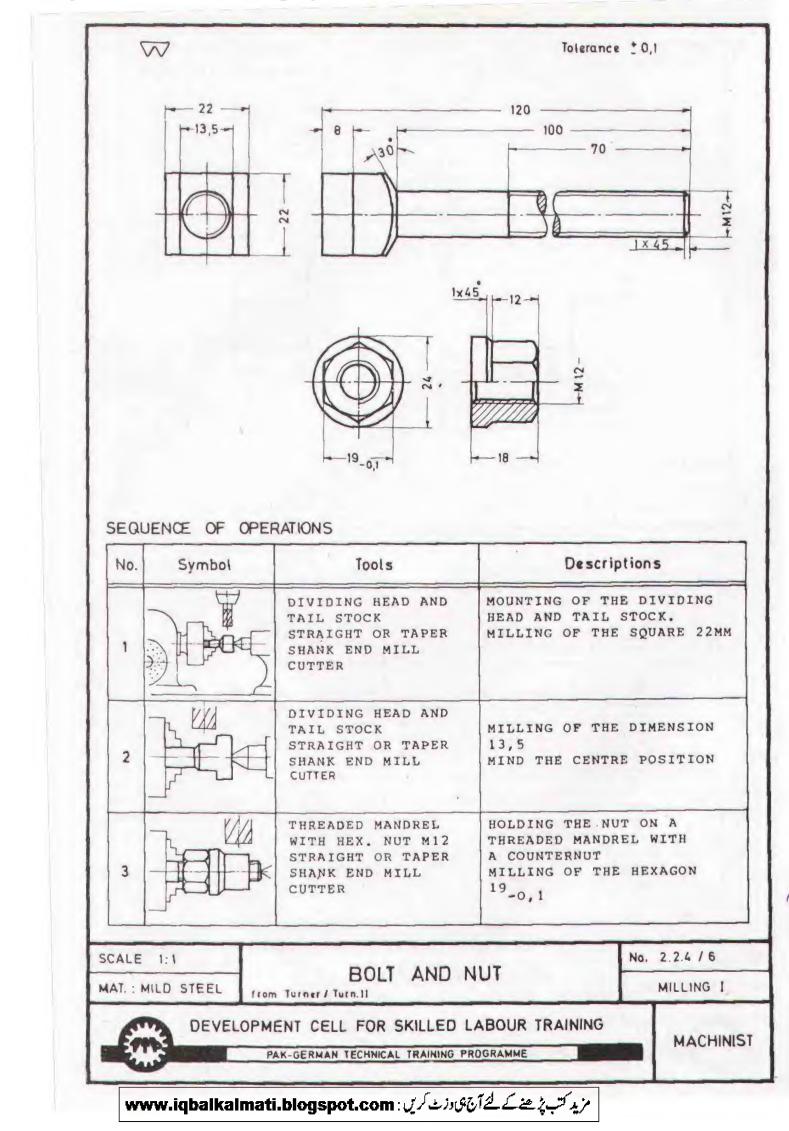

# TRADE TRAINING

# MACHINIST

# DEVELOPMENT CELL

FOR SKILLED LABOUR TRAINING

DIRECTORATE OF MANPOWER & TRAINING GOVERNMENT OF THE PUNJAB LAHORE

Retail Price Rs. 13.00

T.T.P. Series No. 17

|          |            |              | Total length for a batch of 16 trainee | 0,9 meter                           | 2,3 meter                                                   | .+                                               |                                             |                                |                   | 2.0 meter                  | 0.6 meter                  |                         | 2 0 motor                 | 0.6 meter                    | 0.7 motor                              | 2 4                                               |                                     | Total length for a    | J. 0 meter                         |        |
|----------|------------|--------------|----------------------------------------|-------------------------------------|-------------------------------------------------------------|--------------------------------------------------|---------------------------------------------|--------------------------------|-------------------|----------------------------|----------------------------|-------------------------|---------------------------|------------------------------|----------------------------------------|---------------------------------------------------|-------------------------------------|-----------------------|------------------------------------|--------|
|          |            | 1            | Length<br>per trainee                  | 52mm                                | 132 mm                                                      | 17 mm                                            | 83 mm                                       |                                | = =               | 118 mm                     | 32 mm                      | 140mm                   | 115 mm                    | 28 mm                        | 35 mm                                  | 90 mm                                             | 143mm                               | Length<br>ber trainfe | 55 mm                              | 111111 |
|          |            |              | -                                      |                                     |                                                             |                                                  |                                             |                                | -                 |                            |                            |                         | -                         |                              | -                                      |                                                   |                                     | -                     | -                                  | -      |
|          |            | ter)         | _                                      |                                     |                                                             |                                                  |                                             |                                |                   |                            |                            |                         |                           |                              |                                        |                                                   |                                     |                       |                                    | -      |
| RED      | Machinist  | millimeter ) |                                        |                                     |                                                             |                                                  |                                             |                                | -                 |                            | -                          |                         | -                         |                              |                                        |                                                   |                                     |                       |                                    |        |
| REQUIRED | for Mai    | given in     | -                                      |                                     |                                                             |                                                  |                                             |                                | -                 |                            |                            |                         | -                         | р<br>                        |                                        |                                                   |                                     | -                     |                                    |        |
|          |            |              | 9                                      |                                     |                                                             |                                                  | 83                                          |                                | 9                 |                            |                            |                         |                           |                              | 35                                     | 90                                                |                                     |                       |                                    | -      |
| RIAL     | raining    | ( Length     | 2                                      |                                     |                                                             |                                                  |                                             | X                              | 2                 |                            |                            |                         | 115                       |                              |                                        |                                                   |                                     | 1-                    |                                    |        |
| MATERI   | Trade Trai | ö            | 4                                      |                                     | 26                                                          |                                                  |                                             |                                | 4                 |                            |                            |                         |                           | 28                           |                                        |                                                   |                                     | -                     |                                    |        |
| 2        |            | e No.        | 3                                      |                                     | 106                                                         |                                                  |                                             |                                | 6                 |                            |                            |                         |                           |                              |                                        |                                                   | 143                                 |                       |                                    |        |
|          |            | Exercise     | 2                                      |                                     |                                                             | 17                                               |                                             |                                | 2                 |                            | 12                         | 140                     |                           |                              |                                        |                                                   |                                     | 3                     |                                    |        |
|          |            | ш<br>—       | -                                      | 52                                  |                                                             |                                                  |                                             |                                | 1                 | 118                        | 20                         |                         |                           |                              |                                        |                                                   |                                     | -                     | 55                                 |        |
|          |            |              | 0.1                                    | M / S Flat<br>35 x 8mm (11/2 x 3/8) | M/S Square<br>50 x 50 mm (2 <sup>*</sup> x 2 <sup>*</sup> ) | Low carbon steel Flat<br>100 x 10 mm ( 4*x 3/8 ) | Carbon steel Square<br>50 x 50 mm (2° x 2°) | Cast iron<br>according pattern | Turning No. 2.2.3 | M / S Round<br>10 mm (3/8) | M / S Round<br>15 mm (5/g) | M / S Round<br>25mm (1) | M / S Round<br>30mm (112) | M / S Round<br>65 mm (2 1/2) | Low carbon steel Round<br>15 mm. (1/2) | Low carbon steel Round<br>25 mm (1 <sup>6</sup> ) | High speed steel Round<br>25mm (1°) | č                     | M / S Square<br>50 x 50 mm( 2 x 2) |        |